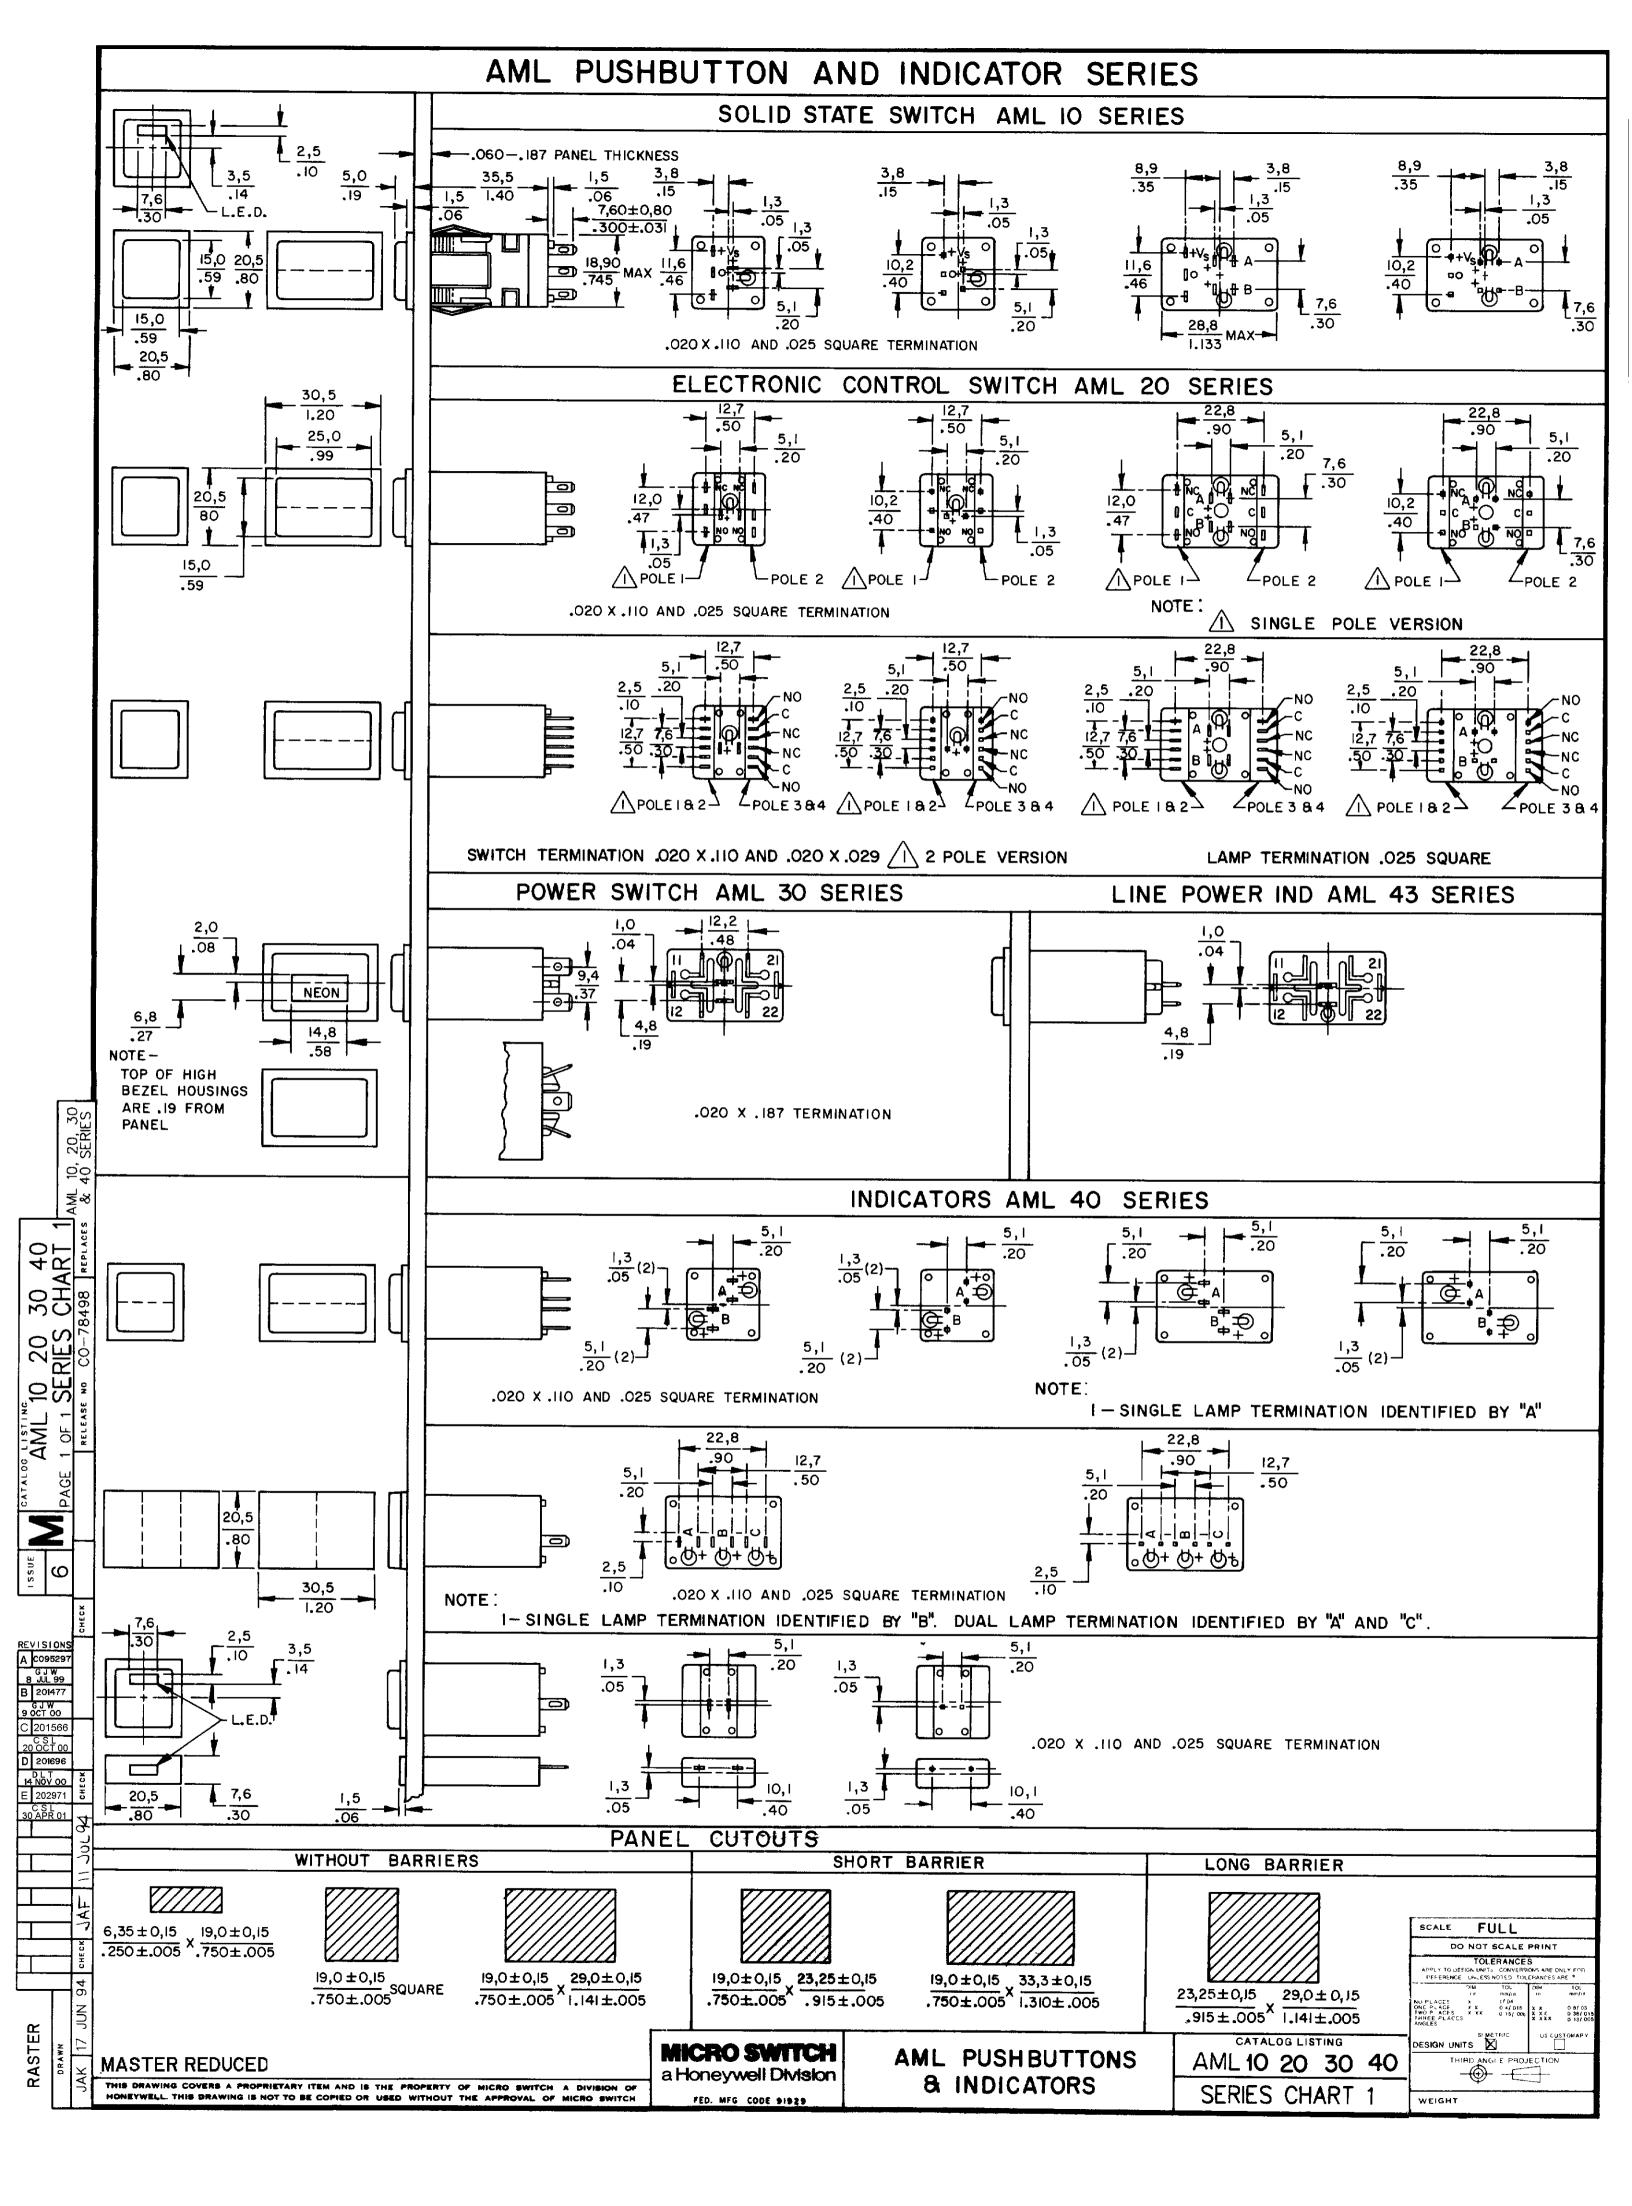

## **Features**

• 1, 2, or 4 poles.

Series Name

- Silver or gold contacts.
- Full guard bezel option.
- Momentary or 2-level alternate action (push-on, push-off).
- UL recognized, CSA certified.
- Lamps can be furnished installed or ordered separately.
- Lamp circuit independent of switch circuit.

| Product Specifications                |                                                                   |
|---------------------------------------|-------------------------------------------------------------------|
| Product Type                          | MICRO SWITCH™ Pushbutton                                          |
| Housing Type                          | Rectangular                                                       |
| Circuitry                             | SPDT                                                              |
| Action                                | Momentary Action                                                  |
| Mounting                              | Snap-in Panel                                                     |
| Lamp Type                             | Lighted, 2 Incandescent Lamp                                      |
| Termination                           | .110 x .020 (Solder or Quick-<br>Connect)                         |
| Ampere/Voltage Range (Resistive Load) | 0.4-2 A @ 0.5-30 Vdc,0.4-2 A @ 0.5 -250 Vac,0.4-3 A @ 0.5-125 Vac |
| LED/Lamp/Neon Voltage                 | No Lamp Installed                                                 |
| Comment                               | use AML51 button                                                  |
| Availability                          | Global                                                            |
| UNSPSC Code                           | 30211913                                                          |
| UNSPSC Commodity                      | 30211913 Push button switches                                     |